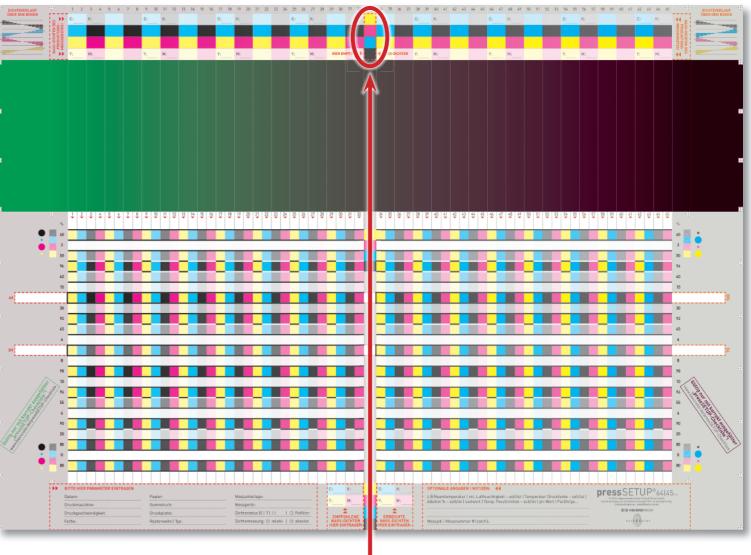

value sheet                                                             | ue over the width of the printing |
| Wet densities are measured with production measuring                                                                                | g device and documented           |
| Filling out of <b>Optional Information   Notes</b> on the pressSETUP sheet recommended                                              |                                   |
| S                                                                                                                                   | ignature                          |
|                                                                                                                                     |                                   |